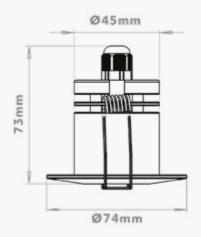

#### **TECHNICAL SPECIFICATIONS**

Channels 4Ch
Wattage 4.8W
Input Current 350mA
IP Rating IP67
LED Type RGBW /RGBA / TW

Housing Cut Out 45mmØ Lens Options 15°/25°/40°

LED Connection **RJ45** 

Lumen Output 284lm [RGBW] / 227lm [RGBA] / 446lm [TW]

#### **DIMENSIONS**