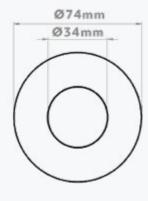

#### **TECHNICAL SPECIFICATIONS**

Channels 4Ch
Wattage 4.8W
Input Current 350mA
IP Rating IP67
LED Type RGBW /RGBA / TW

Housing Cut Out 45mmØ Lens Options 15°/25°/40°

LED Connection **RJ45** 

Lumen Output 284lm [RGBW] / 227lm [RGBA] / 446lm [TW]

#### **DIMENSIONS**