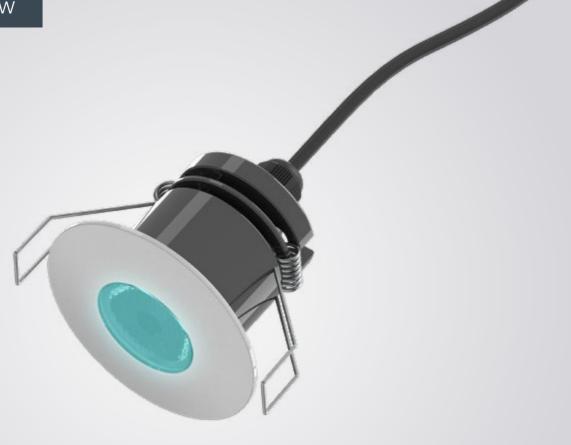

LED DOWNLIGHTS - 5W

**AVAILABLE COLOURS** 

316 STAINLESS STEEL

# **5W RGBW/RGBA/TW IP67**

## CC LED DOWNLIGHT

Setting the bar for lighting excellence, with a high performance mix-at-source multi-chip LED housed in a precision engineered anodised aluminium housing and 316 Stainless Steel bezel, perfect for exterior applications.

The lighting professionals' downlight of choice.

Compatible With: 350mA DMX Drive