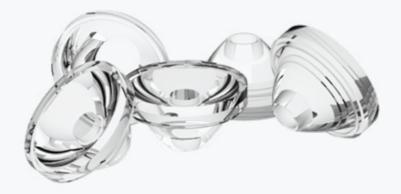

### **OPTIONAL LENSES**

Our lens options are:

15°: Narrow Beam Angle25°: Medium Beam Angle40°: Wide Beam Angle